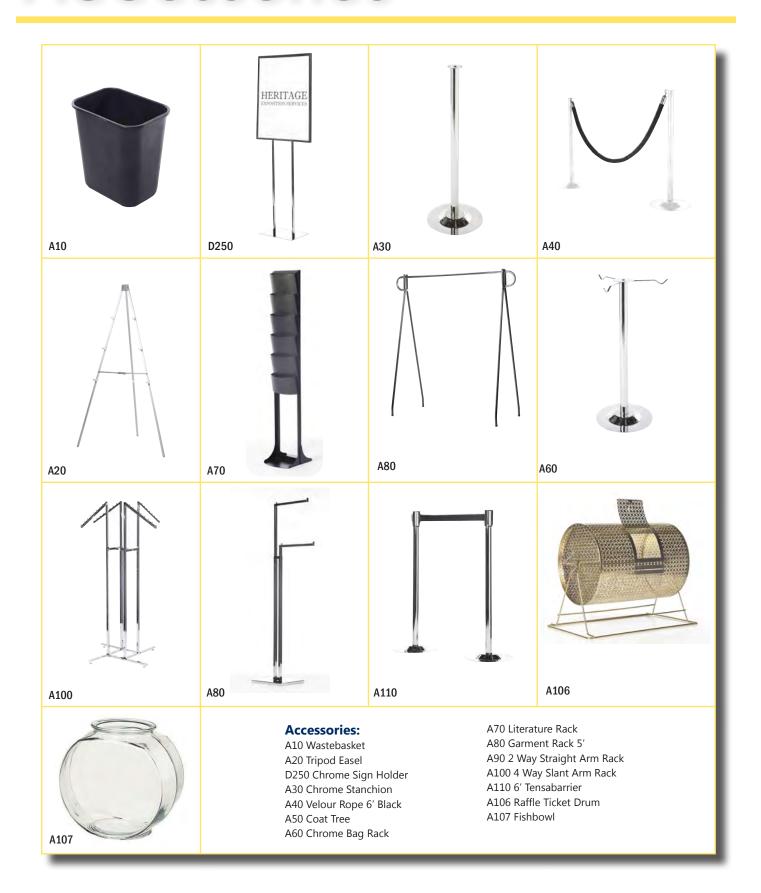

L C           | ORDER                 |
| NAME (  | of Convention <b>Infoag 20</b> | 15                |                   |        |           | BOOTH #                           |                   |                       |
| FIRM N  | NAME                           |                   |                   |        | PHONE     | # FAX #                           |                   |                       |
| ADDRI   | ESS                            |                   | CI                | TY     |           | STATE ZIF                         | <u> </u>          |                       |
| BY      | (SIGNATURE)                    | EMAIL             |                   |        | N         | AMEI                              | DATE              |                       |

# Accessories



# Display





620 Shenandoah Ave. • St. Louis, MO 63104 Phone 314/534-8500 • Fax 314/533-0906

## **MODULAR RENTAL DISPLAY ORDER FORM**

**Cancellation:** No refunds if cancelled after the deadline.

Late Request: Request after deadline will be filled as available at the standard rate.

|                                                                                                                                                               |                                 | Ciloo                            | SC TOUI EXIII                   | bit – Check One                                                                                                                                        |                                                 |